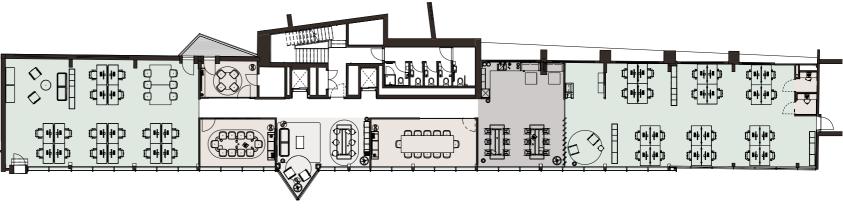

### FOURTH FLOOR

4,143 SQ.FT

Office space

Meeting/call rooms
Reception area

Kitchen area

| Workstations                  | 46 |
|-------------------------------|----|
| Meeting rooms                 | 3  |
| 12-person meeting room        | 1  |
| 10-person meeting room        | 1  |
| 4-person meeting room         | 1  |
| 6-person flexible workstation | 1  |
| Break out areas               | 3  |
| Tea point                     | 1  |