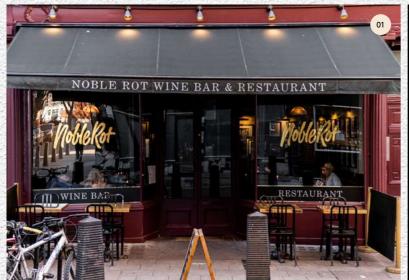

# STAYING LOCAL -A 5 MINUTE WALK FROM MIDTOWN

- 01. NOBLE ROT
- 02. REDEMPTION ROASTERS
- 03. FABRIQUE
- 04. KNOCKBOX COFFEE

- 05. BRITISH MUSEUM
- 06. HOLBORN DINING ROOM & SCARFES BAR
- 07. GYM BOX

- 08. THE HOXTON
- 09. LA FROMAGERIE
- 10. ROSEWOOD LONDON