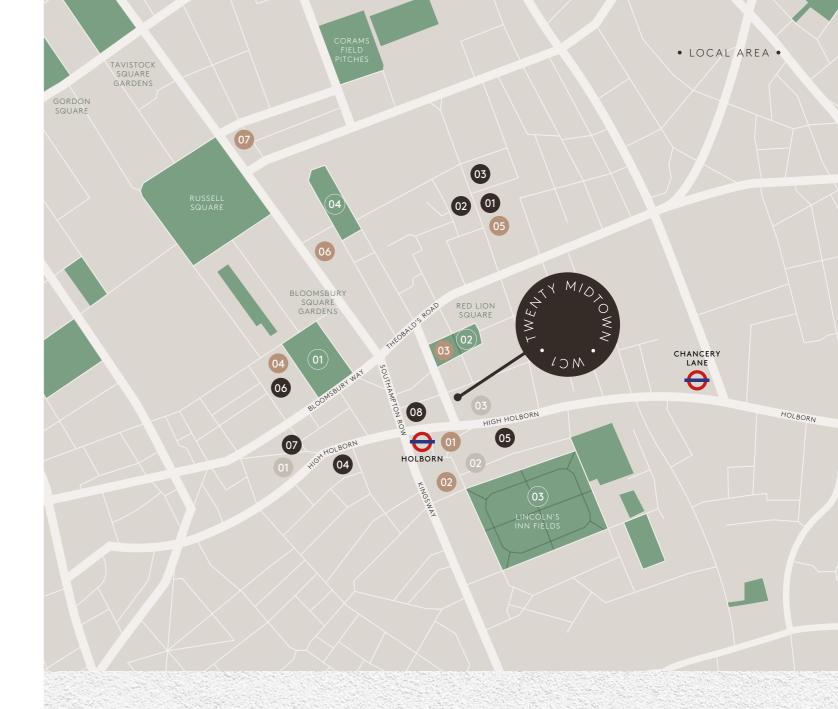

# STAYING LOCAL -A 5 MINUTE WALK FROM MIDTOWN

- 01. NOBLE ROT
- 02. REDEMPTION ROASTERS
- 03. FABRIQUE
- 04. KNOCKBOX COFFEE

- 05. BRITISH MUSEUM
- 06. HOLBORN DINING ROOM & SCARFES BAR
- 07. GYM BOX

- 08. THE HOXTON
- 09. LA FROMAGERIE
- 10. ROSEWOOD LONDON

# GREEN SPACES ON YOUR DOORSTEP

- 01. BLOOMSBURY SQUARE GARDENS
- 02. RED LION SQUARE GARDENS
- 03. QUEEN SQUARE GARDENS

### GREEN SPACES

- 01 Bloomsbury Square Gardens
- 02 Red Lion Square Gardens
- 03 Lincoln's Inn Fields
- 04 Queen Square Gardens

#### CAFÉ/COFFEE SHOP

- 01 Fabrique
- 02 Redemption Roasters
- 03 Red Lion Café
- 04 Café Le Cordon Blue
- 05 Knockbox Coffee
- 06 Costa Coffee
- 07 Burr & Co London

### RESTAURANTS/BARS

- 01 La Fromagerie Bloomsbury
- 02 Noble Rot
- 03 Tuttis
- 04 The Hoxton
- 05 Holborn Dining Room & Scarfes Bar
- 06 Truckles
- 07 Happy Lamb Hotpot
- 08 L'oscar Restaurant

#### GYMS

- 01 1Rebel
- 02 Bull At The Gate
- 03 Gymbox

FRANCESCA SKINNER +44 (0) 7866 191 140

ABBY DWAN +44 (0) 7976 084 158