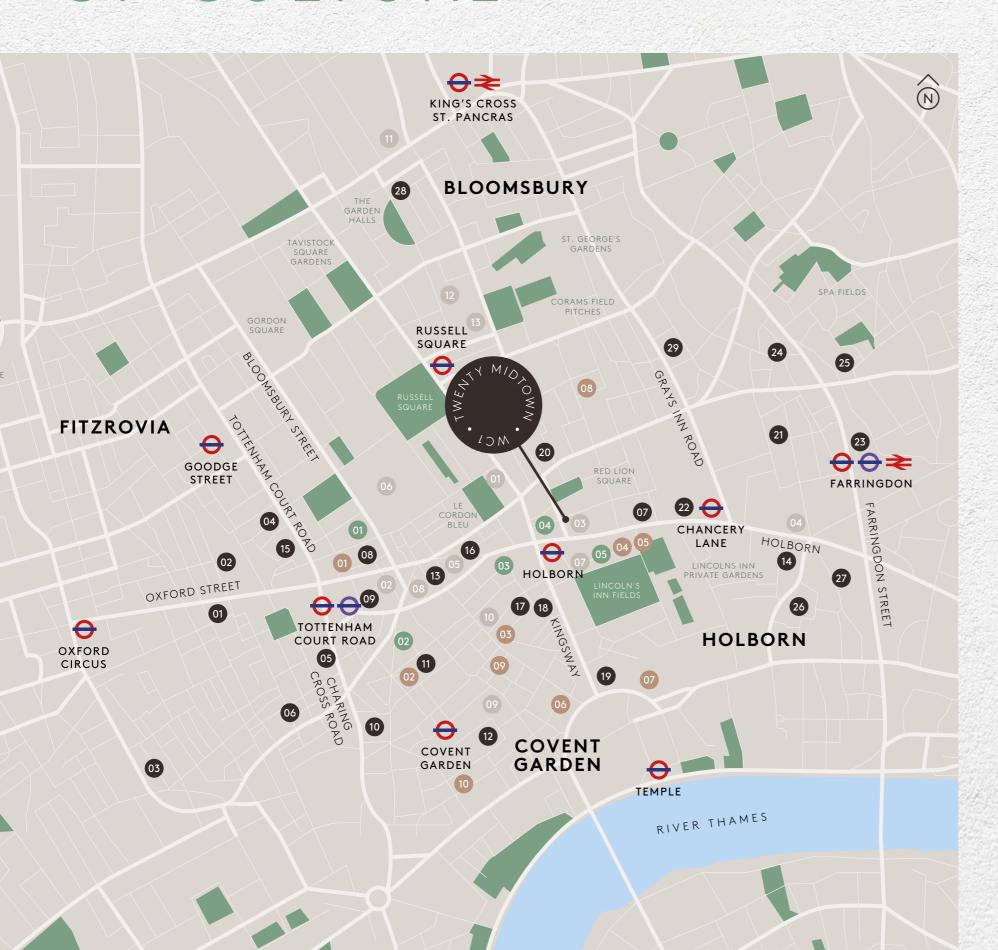

### AT THE HEART OF CULTURE

#### RESTAURANTS

- 01 Dalloway Terrace
- 02 Hawksmoor Seven Dials
- 03 Shoryu Ramen
- 04 Mirror Room
- 05 Holborn Dining Room
- 06 The Delaunay
- 07 Roka
- 08 Noble Rot
- 09 Barrafina
- 10 Flat Iron

#### HOTELS

- 01 My Bloomsbury
- 02 The Bloomsbury Hotel
- 03 Covent Garden Hotel
- 04 The Hoxton
- 05 L'oscar London
- 06 Rosewood London

#### LEISURE & CULTURE

- 01 All Star Lanes
- 02 Flight Club
- 03 Gymbox
- 04 Bounce
- 05 1Rebel
- 06 The British Museum
- 07 Sir John Soane's Museum
- 08 Shaftesbury Theatre
- 09 Royal Opera House
- 10 Top Secret Comedy Club
- 11 The British Library
- 12 The Brunswick Centre
- 13 Curzon Bloomsbury

#### OCCUPIERS

- 01 MoneySupermarket
- 02 Facebook
- 03 Sony DADC
- 04 Odeon Cinemas
- 05 Skyscanner
- 06 Snapchat
- 07 Yahoo
- 08 WME Entertainment
- 09 NBC Universal
- 10 Marathon Asset Management
- 11 Red Bull
- 12 Apple
- 13 McKinsey & Co
- 14 Sainsbury's
- 15 TOG
- 16 Twitch
- 17 Fladgate LLP
- 18 Mischon de Reya LLP
- 19 Wasserman London
- 20 Mediacom UK
- 21 Grey London
- 22 Warner Bros
- 23 Karmarama
- 24 LinkedIn
- 25 Lastminute.com
- 26 Deloitte
- 27 Goldman Sachs
- 28 Pendragon Media
- 29 ITN Productions

# HYPER-CONNECTED AND AMENITY RICH

20 MIDTOWN OCCUPIES A POSITION IN THE HEART OF LONDON WHERE THE CITY MEETS THE WEST END. IT IS IDEALLY LOCATED TO BENEFIT FROM THE NUMEROUS TRANSPORT MODES ON ITS DOORSTEP.