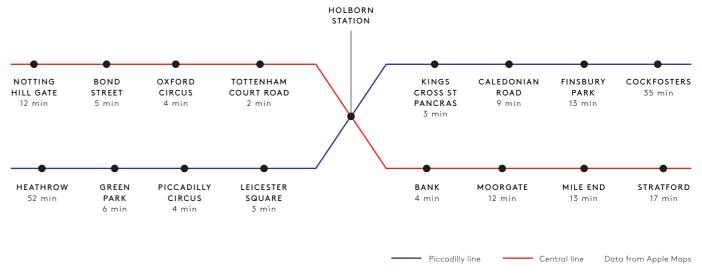

# HYPER-CONNECTED AND AMENITY RICH

20 MIDTOWN OCCUPIES A POSITION IN THE HEART OF LONDON WHERE THE CITY MEETS THE WEST END. IT IS IDEALLY LOCATED TO BENEFIT FROM THE NUMEROUS TRANSPORT MODES ON ITS DOORSTEP.