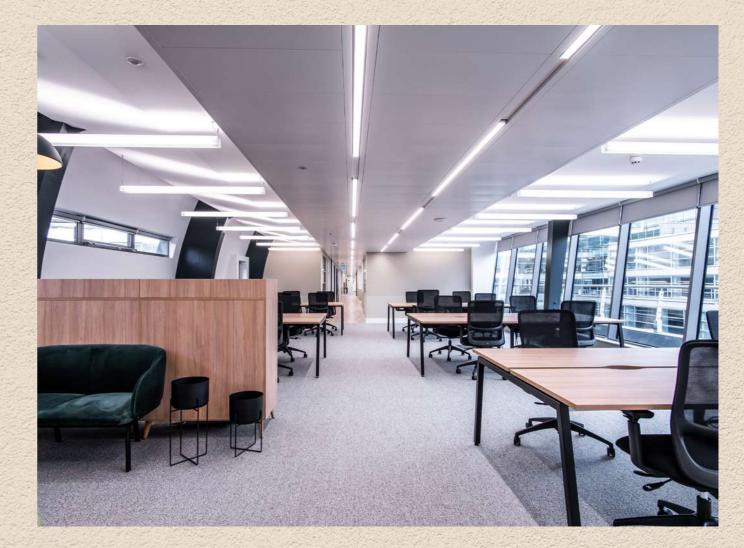

### FOURTH FLOOR

4,143 SQ.FT

Office space

Meeting/call rooms
Reception area

Kitchen area

| Workstations                  | 46 |
|-------------------------------|----|
| Meeting rooms                 | 3  |
| 12-person meeting room        | 1  |
| 10-person meeting room        | 1  |
| 4-person meeting room         | 1  |
| 6-person flexible workstation | 1  |
| Break out areas               | 3  |
| Tea point                     | 1  |

PROCTER STREET

THE 4TH FLOOR HAS BEEN REFURBISHED WITH SUSTAINABILITY AT THE FOREFRONT, PROVIDING A HIGH QUALITY FITTED FLOOR READY FOR AN OCCUPIER'S IMMEDIATE OCCUPATION. WITH THE DEMAND FOR OPTIONALITY IN MIND, THE 4TH FLOOR CAN BE LEASED BOTH ON A TRADITIONAL AND MANAGED BASIS.