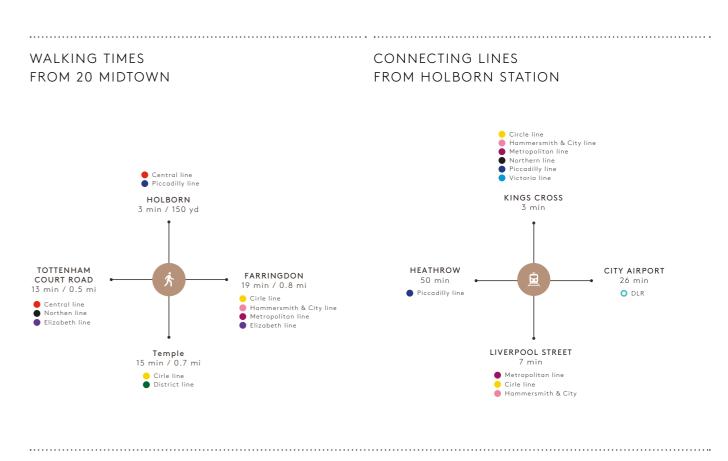

# HYPER-CONNECTED AND AMENITY RICH

20 MIDTOWN OCCUPIES A POSITION IN THE HEART OF LONDON WHERE THE CITY MEETS THE WEST END. IT IS IDEALLY LOCATED TO BENEFIT FROM THE NUMEROUS TRANSPORT MODES ON ITS DOORSTEP.