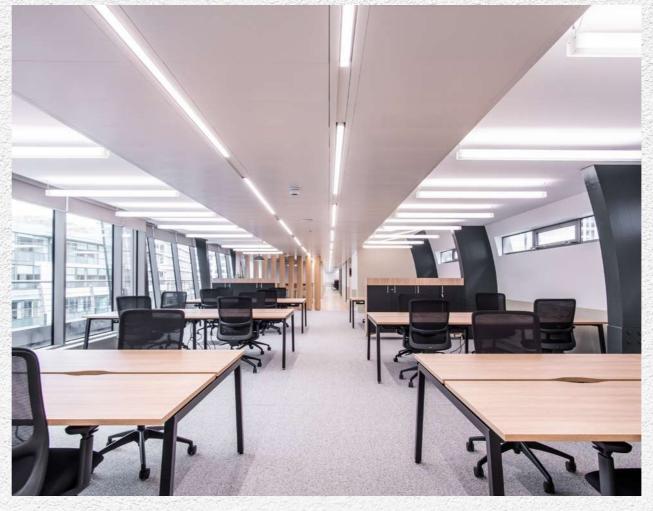

### FOURTH FLOOR

4,143 SQ.FT

Office space

Meeting/call rooms
Reception area

Kitchen area

| Workstations                  | 46 |
|-------------------------------|----|
| Meeting rooms                 | 3  |
| 12-person meeting room        | 1  |
| 10-person meeting room        | 1  |
| 4-person meeting room         | 1  |
| 6-person flexible workstation | 1  |
| Break out areas               | 3  |
| Tea point                     | 1  |

PROCTER STREET

THE 4TH FLOOR HAS BEEN REFURBISHED WITH SUSTAINABILITY AT THE FOREFRONT, PROVIDING A HIGH QUALITY FITTED FLOOR READY FOR AN OCCUPIER'S IMMEDIATE OCCUPATION. WITH THE DEMAND FOR OPTIONALITY IN MIND, THE 4TH FLOOR CAN BE LEASED BOTH ON A TRADITIONAL AND MANAGED BASIS.