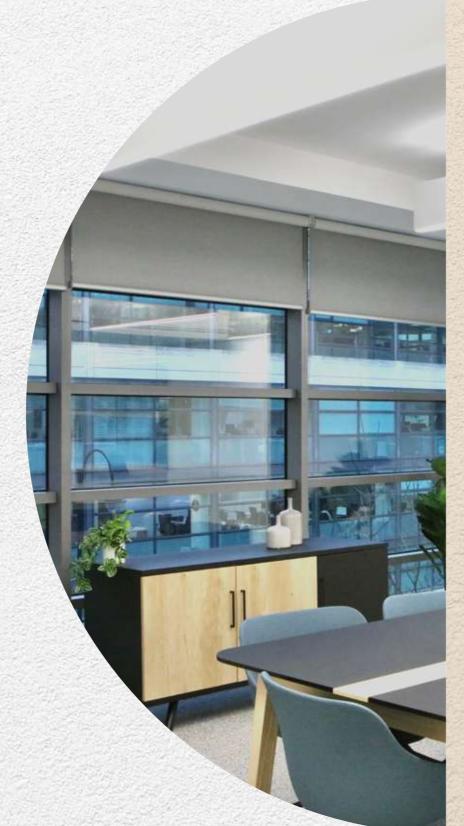

Office space

Office space Terrace

N

3<sup>RD</sup> AND 5<sup>TH</sup> FLOORS WERE REFURBISHED WITH SUSTAINABILITY IN MIND. ELEMENTS OF THE FLOORS HAVE BEEN REGENERATED TO PROVIDE FULLY FITTED SPACE, PROVIDING THE OPPORTUNITY FOR THE INCOMING OCCUPIER TO CREATE THEIR OWN BESPOKE CONFIGURATION.