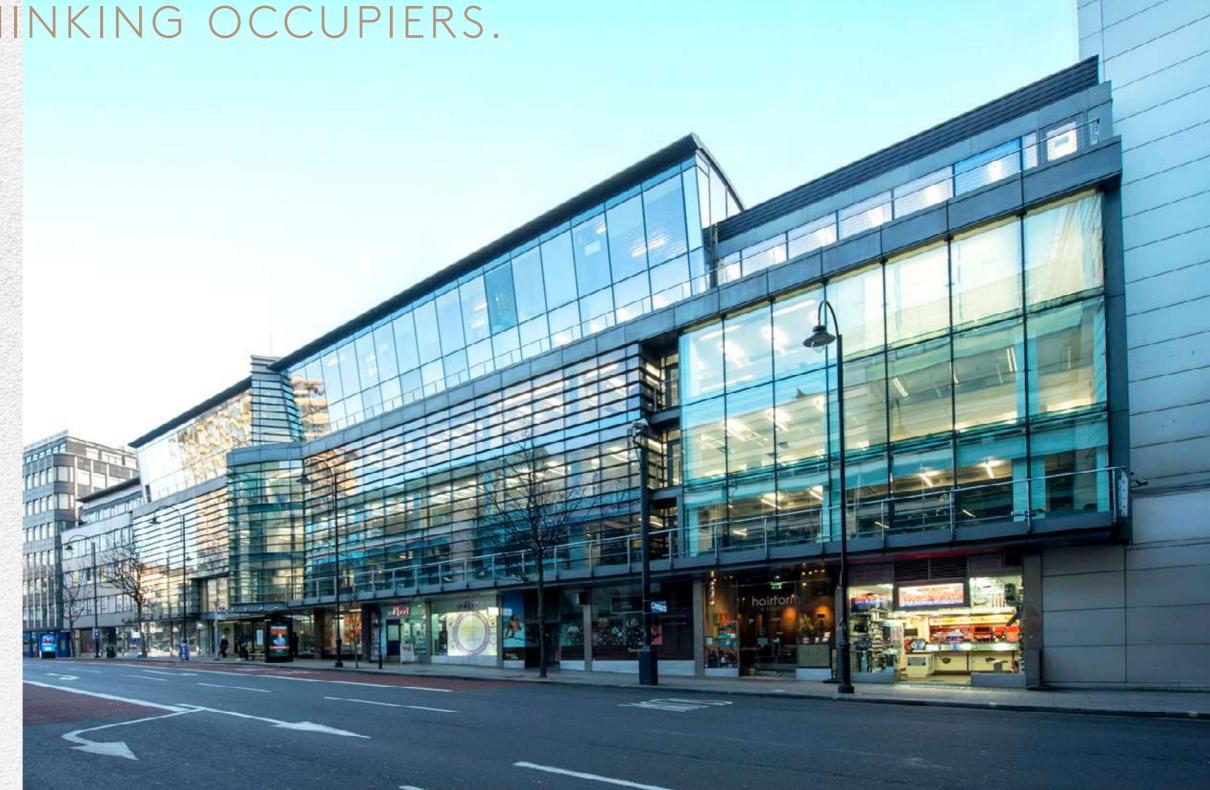

WELCOME TO 20 MIDTOWN;
A NEW WAY OF WORKING. A SPACE
WHICH OFFERS CONSIDERED AND
CONTEMPORARY FITTED OFFICE SPACE,
REFLECTING THE EXPECTATIONS OF
FORWARD-THINKING OCCUPIERS.

Occupiers are now demanding more from a workspace than ever before and 20 Midtown has been designed with this in mind.

The building offers up to 8,530 sq.ft. of high-quality fully fitted office space on the 3rd and 5th floors, which are ready for immediate occupation.

A NEW WAY OF WORKING