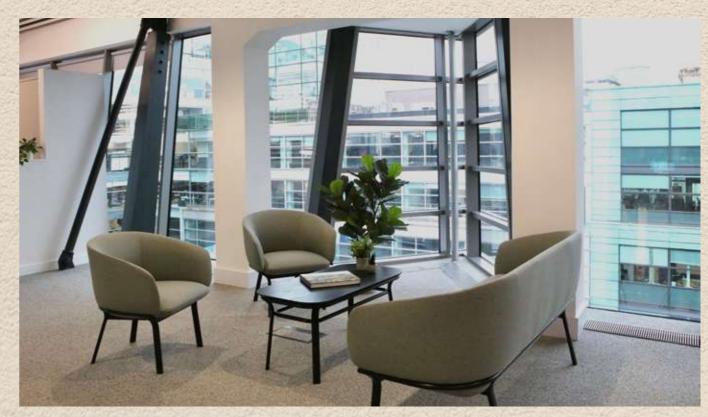

FULLY GLAZED FAÇADE

SHOWER FACILITIES

BIKE RACKS

FIBRE CONNECTIVITY

TERRACE ON THE FIFTH FLOOR

RE-POSITIONED RECEPTION AREA

BOTH FLOORS ARE FULLY FITTED

Office space Terrace

N

3<sup>RD</sup> AND 5<sup>TH</sup> FLOORS WERE REFURBISHED WITH SUSTAINABILITY IN MIND. ELEMENTS OF THE FLOORS HAVE BEEN REGENERATED TO PROVIDE FULLY FITTED SPACE, PROVIDING THE OPPORTUNITY FOR THE INCOMING OCCUPIER TO CREATE THEIR OWN BESPOKE CONFIGURATION.