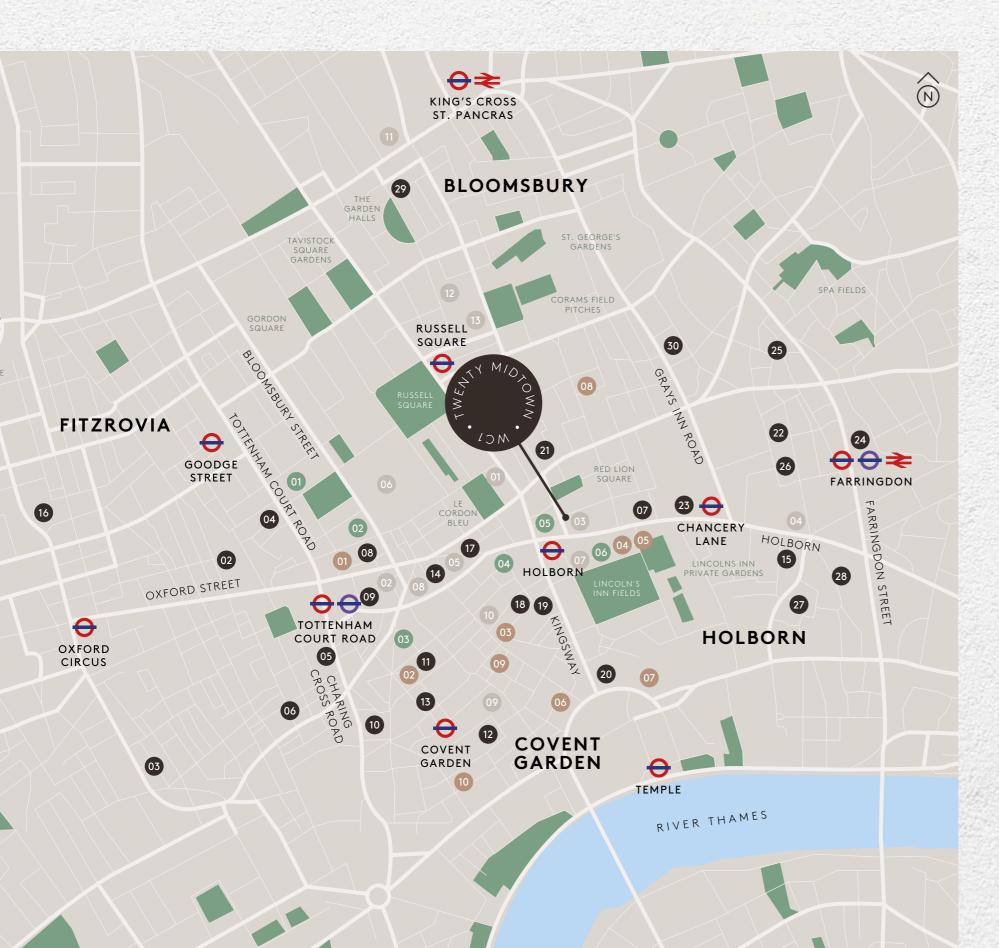

# HYPER-CONNECTED AND AMENITY RICH

20 MIDTOWN OCCUPIES A POSITION IN THE HEART OF LONDON WHERE THE CITY MEETS THE WEST END. IT IS IDEALLY LOCATED TO BENEFIT FROM THE NUMEROUS TRANSPORT MODES ON ITS DOORSTEP.

## STAYING LOCAL -A 5 MINUTE WALK FROM MIDTOWN

- 01. NOBLE ROT
- 02. REDEMPTION ROASTERS
- 03. FABRIQUE
- 04. KNOCKBOX COFFEE

- 05. BRITISH MUSEUM
- 06. HOLBORN DINING ROOM & SCARFES BAR
- 07. GYM BOX

- 08. THE HOXTON
- 09. LA FROMAGERIE
- 10. ROSEWOOD LONDON

## GREEN SPACES ON YOUR DOORSTEP

- 01. BLOOMSBURY SQUARE GARDENS
- 02. RED LION SQUARE GARDENS
- 03. QUEEN SQUARE GARDENS

#### GREEN SPACES

- 01 Bloomsbury Square Gardens
- 02 Red Lion Square Gardens
- 03 Lincoln's Inn Fields
- 04 Queen Square Gardens

#### CAFÉ/COFFEE SHOP

- 01 Fabrique
- 02 Redemption Roasters
- 03 Red Lion Café
- 04 Café Le Cordon Blue
- 05 Knockbox Coffee
- 06 Costa Coffee
- 07 Burr & Co London

### RESTAURANTS/BARS

- 01 La Fromagerie Bloomsbury
- 02 Noble Rot
- 03 Tuttis
- 04 The Hoxton
- 05 Holborn Dining Room & Scarfes Bar
- 06 Truckles
- 07 Happy Lamb Hotpot
- 08 L'oscar Restaurant

#### GYMS

- 01 Boomcycle
- 02 1Rebel
- 03 Bull At The Gate
- 04 Gymbox

FRANCESCA SKINNER +44 (0) 7866 191 140

ABBY DWAN +44 (0) 7976 084 158