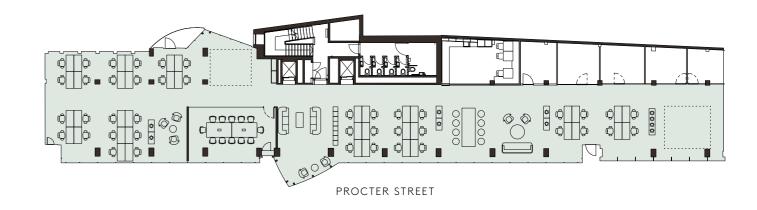

### THIRD FLOOR

5,410 SQ.FT

| Workstations           | 42 |
|------------------------|----|
| 12 Person Meeting Room | 1  |
| Break Out Areas        | 3  |
| Tea point              | 1  |
| Reception              | 1  |

### FIFTH FLOOR

3,116 SQ.FT

| Workstations           | 32 |  |
|------------------------|----|--|
| 12 Person Meeting Room |    |  |
| 6 Person Meeting Room  |    |  |
| Break Out Areas        | 2  |  |
| Meeting Booths         | 2  |  |
| Tea point              |    |  |
| Reception              |    |  |
|                        |    |  |