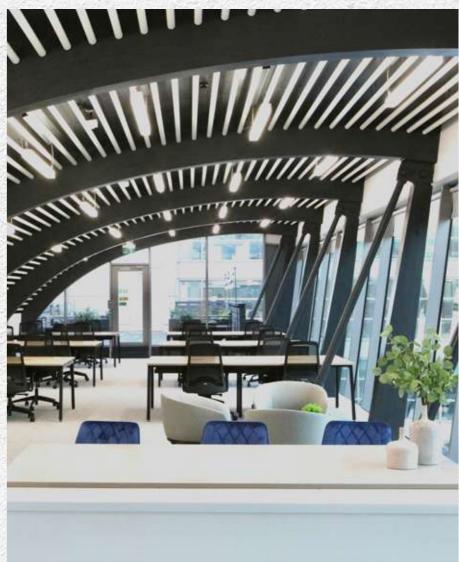

### FIFTH FLOOR

3,116 SQ.FT

| Workstations           | 32 |  |
|------------------------|----|--|
| 12 Person Meeting Room |    |  |
| 6 Person Meeting Room  |    |  |
| Break Out Areas        | 2  |  |
| Meeting Booths         | 2  |  |
| Tea point              |    |  |
| Reception              |    |  |
|                        |    |  |

Office space Terrace

N

3<sup>RD</sup> AND 5<sup>TH</sup> FLOORS WERE REFURBISHED WITH SUSTAINABILITY IN MIND. ELEMENTS OF THE FLOORS HAVE BEEN REGENERATED TO PROVIDE FULLY FITTED SPACE, PROVIDING THE OPPORTUNITY FOR THE INCOMING OCCUPIER TO CREATE THEIR OWN BESPOKE CONFIGURATION.