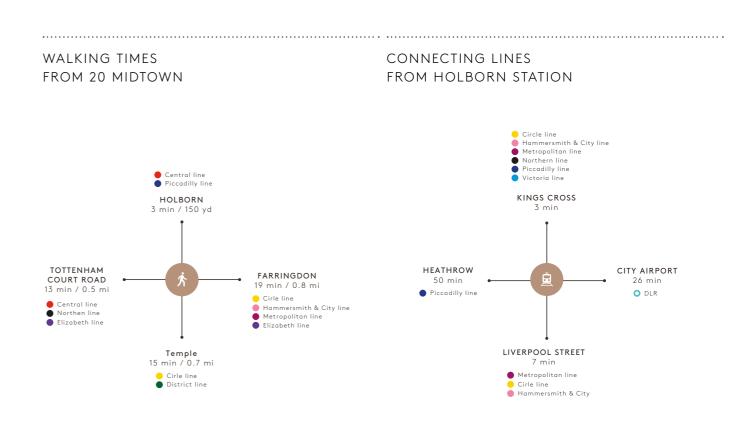

# HYPER-CONNECTED AND AMENITY RICH

20 MIDTOWN OCCUPIES A POSITION IN THE HEART OF LONDON WHERE THE CITY MEETS THE WEST END. IT IS IDEALLY LOCATED TO BENEFIT FROM THE NUMEROUS TRANSPORT MODES ON ITS DOORSTEP.

### TUBE TIMES FROM HOLBORN STATION