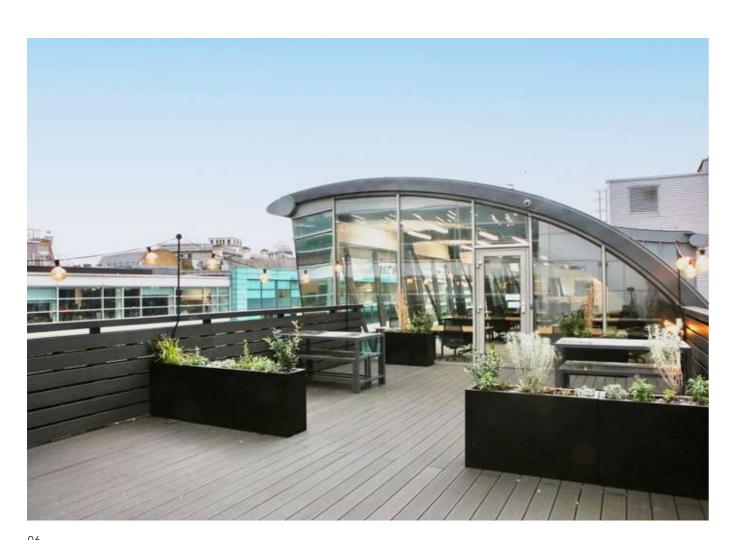

FULLY GLAZED FAÇADE

SHOWER FACILITIES

BIKE RACKS

FIBRE CONNECTIVITY

TERRACE ON THE FIFTH FLOOR

RE-POSITIONED RECEPTION AREA

BOTH FLOORS ARE FULLY FITTED

Office space Terrace

N

3<sup>RD</sup> AND 5<sup>TH</sup> FLOORS WERE REFURBISHED WITH SUSTAINABILITY IN MIND. ELEMENTS OF THE FLOORS HAVE BEEN REGENERATED TO PROVIDE FULLY FITTED SPACE, PROVIDING THE OPPORTUNITY FOR THE INCOMING OCCUPIER TO CREATE THEIR OWN BESPOKE CONFIGURATION.