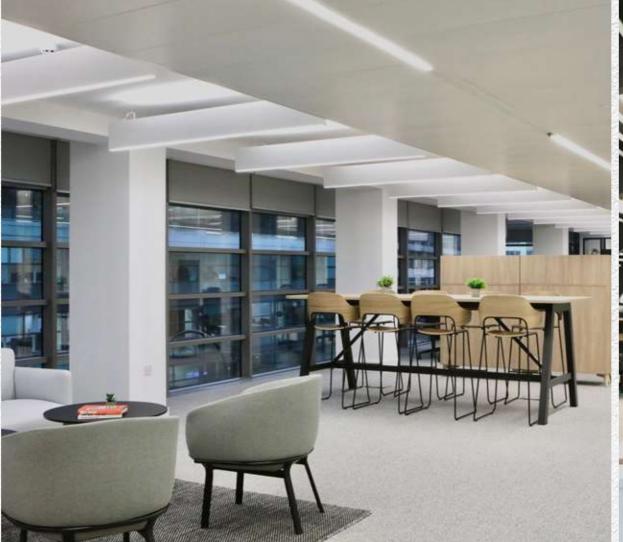

### THIRD FLOOR

5,410 SQ.FT

| Workstations           | 42 |
|------------------------|----|
| 12 Person Meeting Room | 1  |
| Break Out Areas        | 3  |
| Tea point              | 1  |
| Reception              | 1  |

Office space