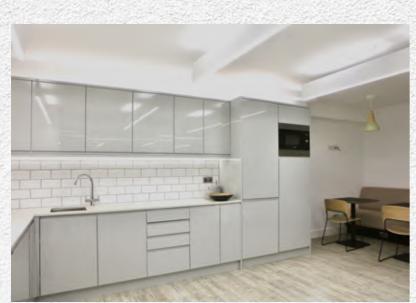

FULLY GLAZED FAÇADE

SHOWER FACILITIES

BIKE RACKS

FIBRE CONNECTIVITY

TERRACE ON THE FIFTH FLOOR

RE-POSITIONED RECEPTION AREA

BOTH FLOORS ARE FULLY FITTED