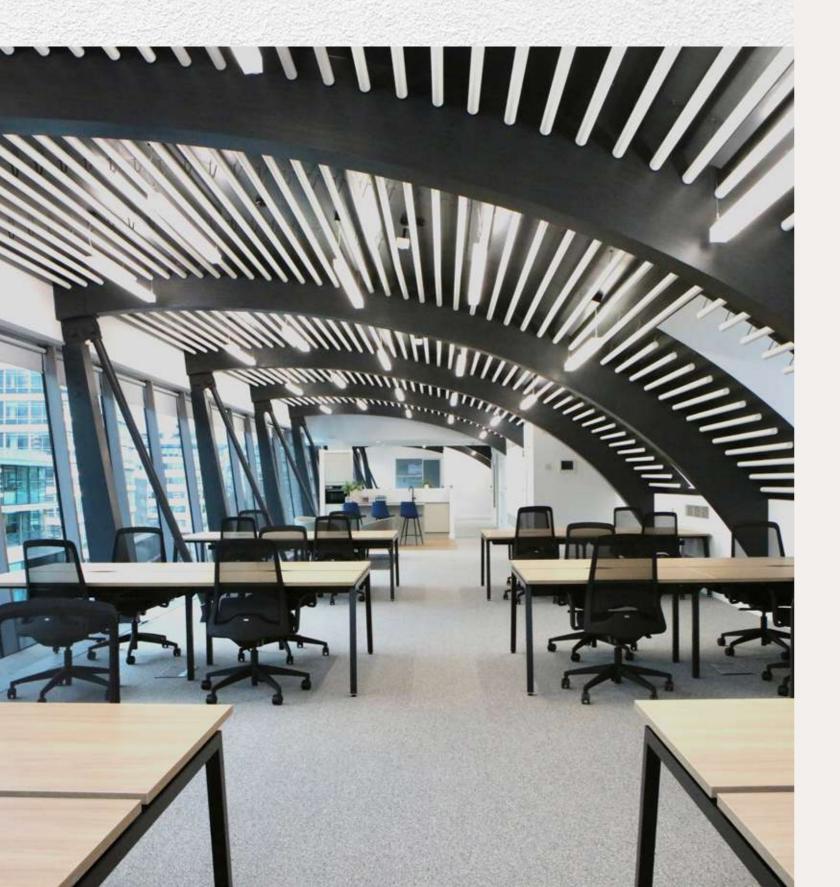

### SPECIFICATION

FULLY ACCESSIBLE RAISED FLOORS

HIGH EFFICIENCY VRV AIR CONDITIONING

CENTRALISED FRESH AIR VENTILATION PLANT

> (121/s per person based on 1:10 occupancy)

LOW ENERGY LINEAR LED LIGHTING

2 X 8 PERSON PASSENGER LIFTS

### THIRD FLOOR

5,410 SQ.FT

| Workstations           | 42 |
|------------------------|----|
| 12 Person Meeting Room | 1  |
| Break Out Areas        | 3  |
| Tea point              | 1  |
| Reception              | 1  |