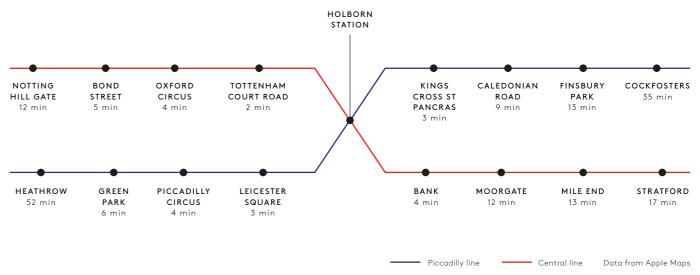

# HYPER-CONNECTED AND AMENITY RICH

20 MIDTOWN OCCUPIES A POSITION IN THE HEART OF LONDON WHERE THE CITY MEETS THE WEST END. IT IS IDEALLY LOCATED TO BENEFIT FROM THE NUMEROUS TRANSPORT MODES ON ITS DOORSTEP.

### TUBE TIMES FROM HOLBORN STATION