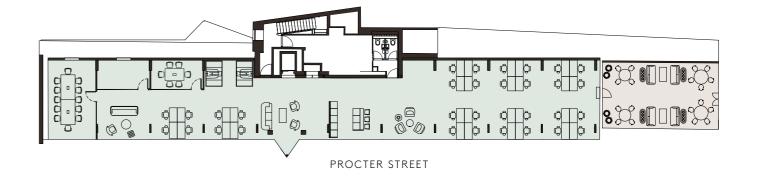

## THE BUILDING

| SCHEDULE OF AREAS | CONDITION        | AREA<br>(SQ.FT) | AVAILABILITY        | RENT<br>(PER SQ FT) |
|-------------------|------------------|-----------------|---------------------|---------------------|
| FIRST FLOOR       | PARTIALLY FITTED | 1,922           | LET TO HUBFLOW      |                     |
| SECOND FLOOR      | CAT A +          | 5,353           | LET TO GONG CHA     |                     |
| THIRD FLOOR       | CAT A +          | 5,410           | AVAILABLE           | £57.50              |
| FOURTH FLOOR      | CAT A +          | 4,143           | LET TO HUNGRY PANDA |                     |
| FIFTH FLOOR       | CAT A +          | 3,116           | AVAILABLE           | £65.00              |
| TOTAL             |                  | 8,526           |                     |                     |

### THIRD FLOOR

5,410 SQ.FT

| Workstations           | 42 |
|------------------------|----|
| 12 Person Meeting Room | 1  |
| Break Out Areas        | 3  |
| Tea point              | 1  |
| Reception              | 1  |

### FIFTH FLOOR

3,116 SQ.FT

| Workstations           | 32 |  |
|------------------------|----|--|
| 12 Person Meeting Room |    |  |
| 6 Person Meeting Room  |    |  |
| Break Out Areas        | 2  |  |
| Meeting Booths         | 2  |  |
| Tea point              |    |  |
| Reception              |    |  |
|                        |    |  |