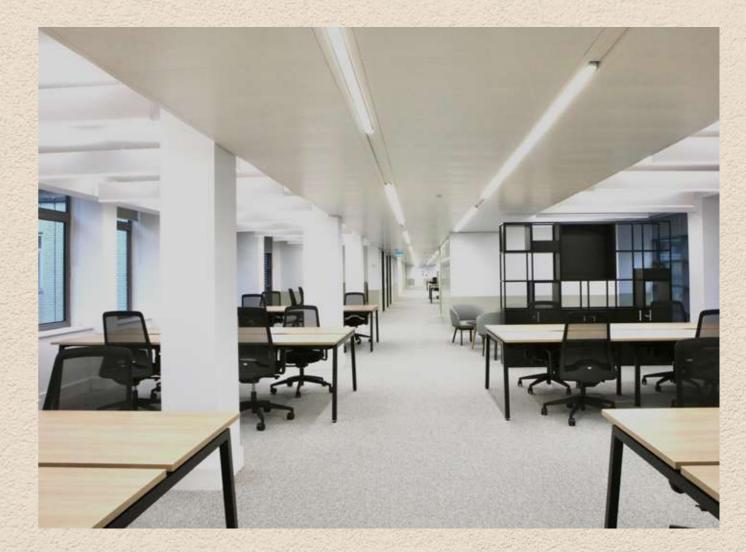

### THIRD FLOOR

5,410 SQ.FT

| Workstations           | 42 |
|------------------------|----|
| 12 Person Meeting Room | 1  |
| Break Out Areas        | 3  |
| Tea point              | 1  |
| Reception              | 1  |

Office space